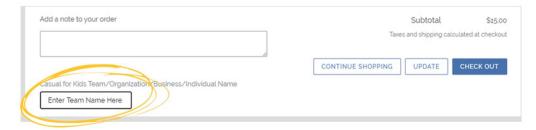

#### HOW TO FORM A TEAM

- Form a Casual for Kids team with your business, group, or organization
- **1** Designate a Team Captain, responsibilities include:
  - Displaying Casual for Kids poster
  - · Encouraging team to donate in exchange for Casual for Kids gear
  - Accepting monetary donations
  - · Taking and submitting the team order form -OR- placing team order online
  - · Picking up orders at Ronald McDonald House
  - Distributing merchandise to team members
  - · Sending in a group photo to Ashley at ashley@rmhc-nwfl.org
- Turn in order form and payments by Monday, April 10th.
  - Teams can submit their orders online together, or individually, at casualforkids.org
    - ·To keep team orders together, enter your team name upon checkout