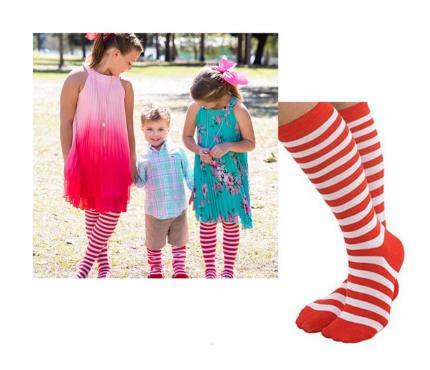

#### CASUAL FOR KIDS T-SHIRT

\$20

Available sizes:

Adult S - XXXL

Color: Navy

Gildan, 100% Cotton

Pre-shrunk

STRIPED SOCKS
\$10

One Size Fits All