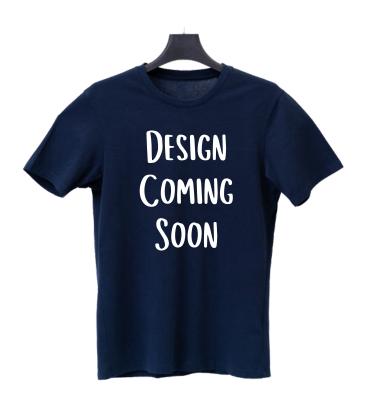

#### CASUAL FOR KIDS T-SHIRT

\$20

Available sizes:

Adult S - XXXL

Color: Navy

Gildan, 100% Cotton

Pre-shrunk

STRIPED SOCKS
\$10