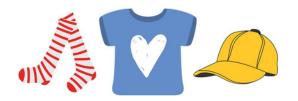

#### CASUAL FOR KIDS T-SHIRT

\$20

Available sizes:

Adult S - XXXL

Color: Navy

Gildan, 100% Cotton

Pre-shrunk

STRIPED SOCKS
\$10

One Size Fits All