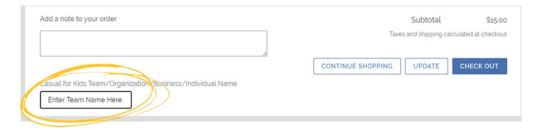

### HOW TO FORM A TEAM

- Form a Casual for Kids team with your business, group, or organization
- 1 Designate a Team Captain, responsibilities include:
  - Displaying Casual for Kids poster
  - · Encouraging team to donate in exchange for Casual for Kids gear
  - Accepting monetary donations
  - · Taking and submitting the team order form -OR- placing team order online
  - · Picking up orders at Ronald McDonald House
  - Distributing merchandise to team members
  - · Sending in a group photo to Michaela at michaela@rmhc-nwfl.org.
- Turn in order form and payments by Wednesday, April 10th.
  - •Teams can submit their orders online together, or individually, at casualforkids.org
    - ·To keep team orders together, enter your team name upon checkout