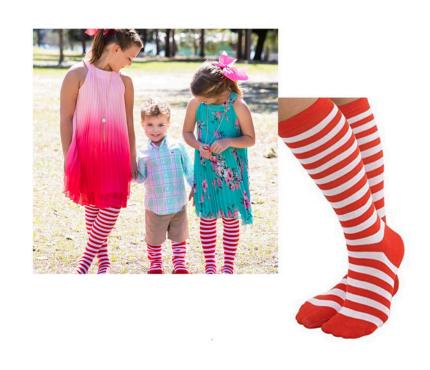

#### CASUAL FOR KIDS T-SHIRT

\$20

#### Available sizes:

Adult S - XXXL

Color: TBD

Gildan, 100% Cotton

Pre-shrunk

STRIPED SOCKS
\$10

One Size Fits All

| Name: Business/Department: Phone: Email: Note: Team orders and money are | due Wednesd  | ay, April 9th.                      |        |       |    |     |     |             |          | FOR MHC of North | SUAL<br>R KIDS<br>west Florida |
|--------------------------------------------------------------------------|--------------|-------------------------------------|--------|-------|----|-----|-----|-------------|----------|------------------|--------------------------------|
|                                                                          | Socks - \$10 | 2025 Casual for Kids T-shirt - \$20 |        |       |    |     |     |             |          |                  |                                |
| Name                                                                     | One Size     | Small                               | Medium | Large | XL | 2XL | 3XL | Order Total | Donation | Total Paid       | Balance Due                    |
|                                                                          |              |                                     |        |       |    |     |     |             |          |                  |                                |
|                                                                          |              |                                     |        |       |    |     |     |             |          |                  |                                |
|                                                                          |              |                                     |        |       |    |     |     |             |          |                  |                                |
|                                                                          |              |                                     |        |       |    |     |     |             |          |                  |                                |
|                                                                          |              |                                     |        |       |    |     |     |             |          |                  |                                |
|                                                                          |              |                                     |        |       |    |     |     |             |          |                  |                                |
|                                                                          |              |                                     |        |       |    |     |     |             |          |                  |                                |
|                                                                          |              |                                     |        |       |    |     |     |             |          |                  |                                |
|                                                                          |              |                                     |        |       |    |     |     |             |          |                  |                                |
|                                                                          |              |                                     |        |       |    |     |     |             |          |                  |                                |
|                                                                          |              |                                     |        |       |    |     |     |             |          |                  |                                |
|                                                                          |              |                                     |        |       |    |     |     |             |          |                  |                                |
|                                                                          |              |                                     |        |       |    |     |     |             |          |                  |                                |
|                                                                          |              |                                     |        |       |    |     |     |             |          |                  |                                |